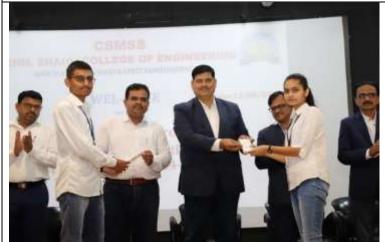

#### Science & Humanities (First Year Engineering) Department Gallery Photograph

| Photograph | Name: |
|------------|-------|

Date:

Details: in Short Para

Name: Topper felicitation Date: 21/09/2024 Details: First Year Topper