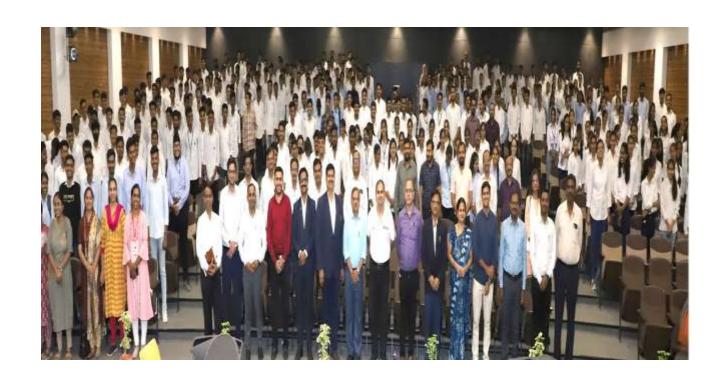

# IEEE STUDENT CHAPTER INAUGURATION IN PRESENCE OF IEEE BOMBAY SECTION OFFICIALS IN THE IEEE BOMBAY SECTION FLAGSHIP EVENT AT CSMSS

EXPERT- DR. SHASHIKANT SADISTAP, CHIEF SCIENTIST, CSIR, NEERI, NAGPUR

V.C. DR. KALE, DTE DIRECTOR, CHAIRMAN, ISTE ORGANIZED AT CSMSS IN ISTE ANNUAL CONVENTION

**INAUGURATION OF ISTE STUDENT CHAPTER** 