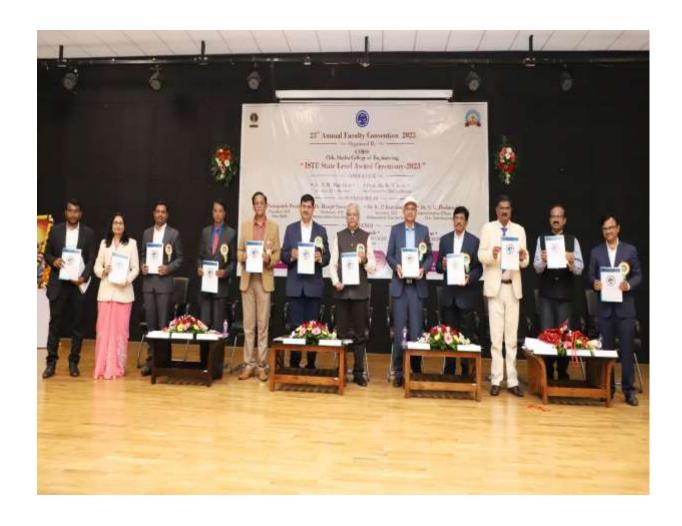

# IEEE STUDENT CHAPTER INAUGURATION IN PRESENCE OF IEEE BOMBAY SECTION OFFICIALS IN THE IEEE BOMBAY SECTION FLAGSHIP EVENT AT CSMSS

EXPERT- DR. SHASHIKANT SADISTAP, CHIEF SCIENTIST, CSIR, NEERI, NAGPUR

V.C. DR. KALE, DTE DIRECTOR, CHAIRMAN, ISTE ORGANIZED AT CSMSS IN ISTE ANNUAL CONVENTION

**INAUGURATION OF ISTE STUDENT CHAPTER** 