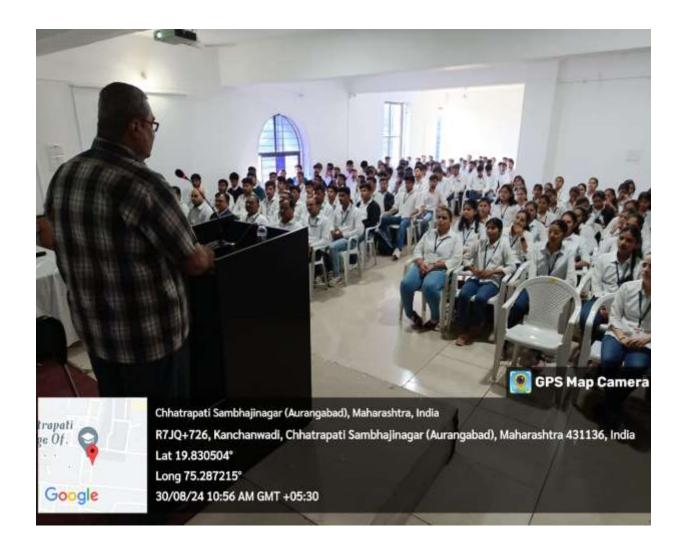

# IEEE STUDENT CHAPTER INAUGURATION IN PRESENCE OF IEEE BOMBAY SECTION OFFICIALS IN THE IEEE BOMBAY SECTION FLAGSHIP EVENT AT CSMSS

EXPERT- DR. SHASHIKANT SADISTAP, CHIEF SCIENTIST, CSIR, NEERI, NAGPUR

V.C. DR. KALE, DTE DIRECTOR, CHAIRMAN, ISTE ORGANIZED AT CSMSS IN ISTE ANNUAL CONVENTION

**INAUGURATION OF ISTE STUDENT CHAPTER** 