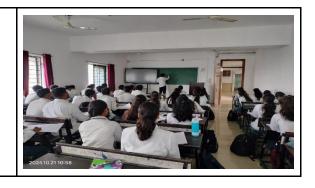

## **Details of Departmental Class Rooms**

| Class Room 01:           | Fourth Floor                        | <b>CR No:</b> A-402 | <b>Area:</b> 72.20 sq.m |
|--------------------------|-------------------------------------|---------------------|-------------------------|
| Class                    | FE & SE.                            | 0                   |                         |
| Classroom<br>Resources:  | Smart Bord                          |                     |                         |
| Utilization of Classroom | Theory lecture conducted of FE, SE. | 2024.10.21.10.67    |                         |