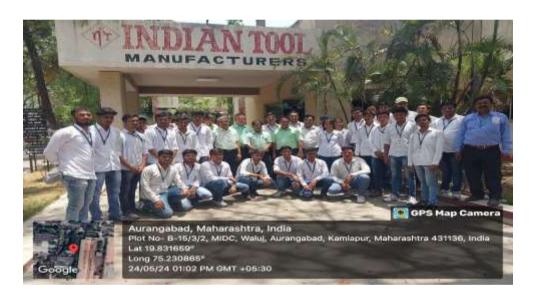

Approved by AICTE New Delhi, DTE (Govt. of Maharashtra) and affiliated to Dr. BATU, Lonere (Raigad).

**Name of the event:** Industrial Visit

**Date of the event:** 24-05-2024

Class: TE

**Summary of the event:** Birla Precision Technologies Limited (Indian Tool Manufacturers Division), Plot No B-15, 3, MIDC, Waluj, Chhatrapati Sambhajinagar (Aurangabad), Kamlapur, Maharashtra 431136 has provided an opportunity to Third year Mechanical Engg. Students for industrial visit. It is engaged in Manufacturing of machining center tooling and work holding devices. BPTL supply AT3 class rotary tool holders, also manufactures high precision HSk tooling, advanced products like hydro grip and shrink fit CNC tooling.

#### **Photographs of the event:**