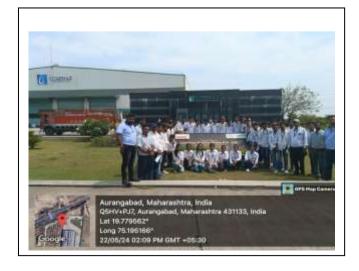

### **Department of Mechanical Engineering**

Name of the event: Industrial Visit

**Date of the event:** 22/05/2024

Class: SY Mechanical

Summary of the event: Luminaz Safety glass pvt. Ltd. Chh. Sambhajinagar has provided an opportunity to Second year Mechanical Engineering students for industrial visit. The main Objectives of the visit was to enhance the knowledge in the field of manufacturing Machines and different manufacturing Processes in industry.

#### **Photographs of the event:**

Chhatrapati Shahu Maharaj Shikshan Sanstha's