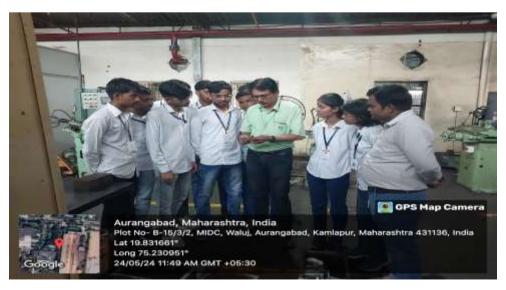

Approved by AICTE New Delhi, DTE (Govt. of Maharashtra) and affiliated to Dr. BATU, Lonere (Raigad).

**Name of the event:** Industrial Visit

**Date of the event:** 24-05-2024

Class: TE

**Summary of the event:** Birla Precision Technologies Limited (Indian Tool Manufacturers Division), Plot No B-15, 3, MIDC, Waluj, Chhatrapati Sambhajinagar (Aurangabad), Kamlapur, Maharashtra 431136 has provided an opportunity to Third year Mechanical Engg. Students for industrial visit. It is engaged in Manufacturing of machining center tooling and work holding devices. BPTL supply AT3 class rotary tool holders, also manufactures high precision HSk tooling, advanced products like hydro grip and shrink fit CNC tooling.

#### **Photographs of the event:**