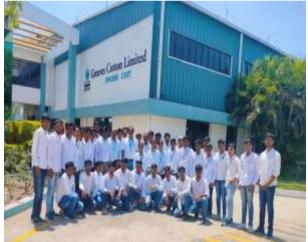

Approved by AICTE New Delhi, DTE (Govt. of Maharashtra) and affiliated to Dr. BATU, Lonere (Raigad).

Name of the Event: Industrial Visit Date of the event: 13-05-2023

Class: SE MECHANICAL

No of students: 30 students +2 Faculty

**Summary of the event:** GREAVES COTTON LTD. MIDC Chikalthana, Chh. Sambhajinagar has provided an opportunity to second year mechanical students for industrial visit.

The main Objective of the visit was to enhance the knowledge in the field of manufacturing Machines and different manufacturing processes in industry.

#### Photograph of event:

**Industrial Visit at Greaves Cotton Ltd.**