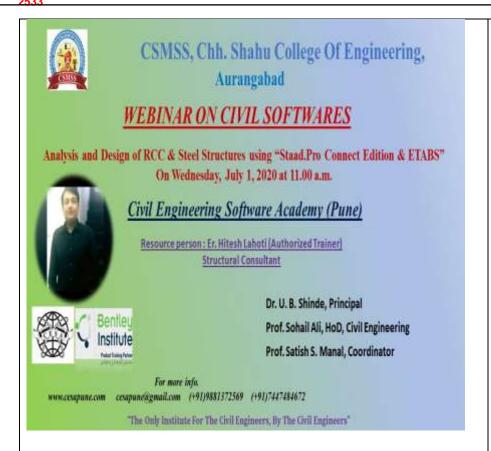

Name: A webinar on topic Civil Engineering Softwares: STAAD Pro Connect Edition And ETABS

**DTE Code:** 

Date: 01-07-2020

Details: Department of Civil Engineering in association with Civil Engineering Software Academy (CESA), Pune has organized a webinar on topic Civil Engineering Softwares: STAAD Pro Connect Edition And ETABS on 01<sup>st</sup> July 2020