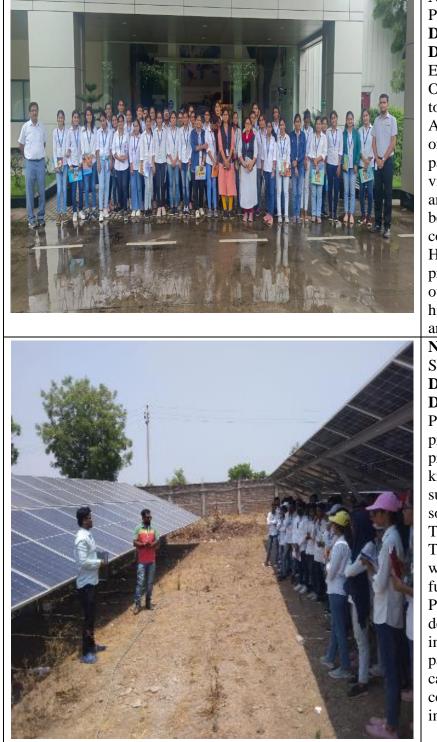

|          | diagnostics                                                                                                                                                                                                                                                                                                                                                                                                                                                                                                                                                                                                                    |
|----------|--------------------------------------------------------------------------------------------------------------------------------------------------------------------------------------------------------------------------------------------------------------------------------------------------------------------------------------------------------------------------------------------------------------------------------------------------------------------------------------------------------------------------------------------------------------------------------------------------------------------------------|
| <image/> | Name: Pilot Project on EV<br>Assembly Technician by GIZ<br>for ITI students<br><b>Date</b> : 12 June 2023 to 14 Dec<br>2023<br><b>Details</b> : Department of<br>Electrical Engineering in<br>collaboration with ISIE India<br>Organized Pilot Project on<br>EV Assembly Technician by<br>GIZ for ITI students from 12<br>June 2023 to 14 Dec 2023.<br>This Project aims to train<br>young technicians in electric<br>vehicle (EV) assembly and<br>maintenance. The program<br>focuses on building practical<br>skills in EV components,<br>including battery installation,<br>electric motor assembly, and<br>wiring systems. |