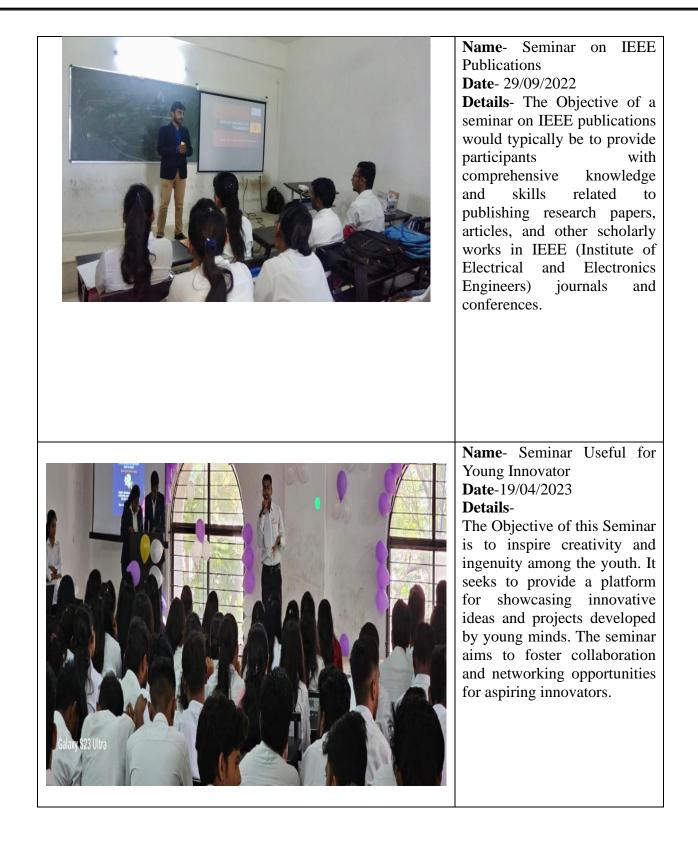

|          | diagnostics                                                                                                                                                                                                                                                                                                                                                                                                                                                                                                                                                                                                                    |
|----------|--------------------------------------------------------------------------------------------------------------------------------------------------------------------------------------------------------------------------------------------------------------------------------------------------------------------------------------------------------------------------------------------------------------------------------------------------------------------------------------------------------------------------------------------------------------------------------------------------------------------------------|
| <image/> | Name: Pilot Project on EV<br>Assembly Technician by GIZ<br>for ITI students<br><b>Date</b> : 12 June 2023 to 14 Dec<br>2023<br><b>Details</b> : Department of<br>Electrical Engineering in<br>collaboration with ISIE India<br>Organized Pilot Project on<br>EV Assembly Technician by<br>GIZ for ITI students from 12<br>June 2023 to 14 Dec 2023.<br>This Project aims to train<br>young technicians in electric<br>vehicle (EV) assembly and<br>maintenance. The program<br>focuses on building practical<br>skills in EV components,<br>including battery installation,<br>electric motor assembly, and<br>wiring systems. |